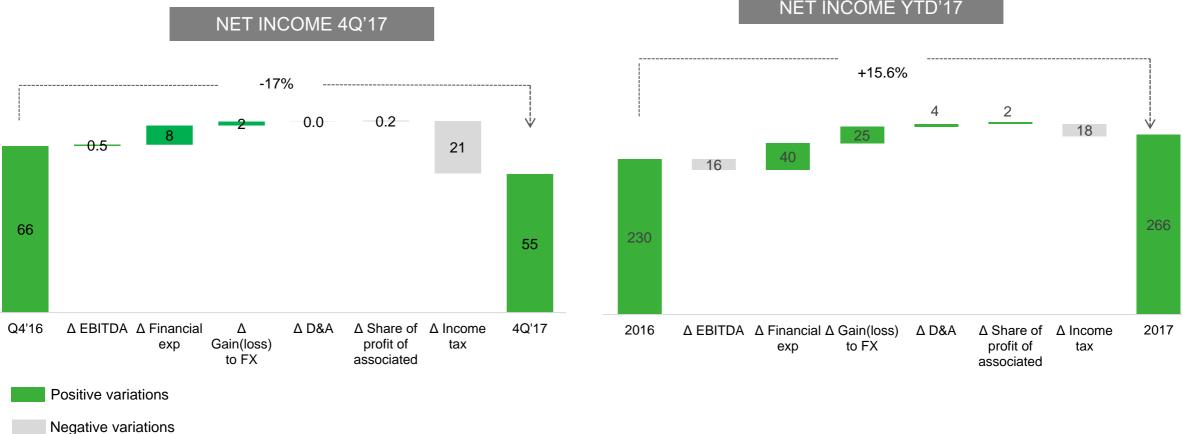

### Earnings Presentation Fourth Quarter 2017

February 2<sup>nd</sup>, 2018









### Agenda

- **1. Market Conditions and Highlights**
- 2. Q4'17 and Full Year 2017 Financial Highlights
- **3. Commercial Performance**
- **4. Financial Results**





### 1. Market Conditions and Highlights

# **MARKET CONDITIONS**

(Var%)









### 2. Q4'17 and Full Year 2017 Financial Highlights

### **FINANCIAL HIGHLIGHTS**

Million Soles (S/mm)



**OPERATING PROFIT** -1.0% 425 421 +1.6% \_\_\_\_\_ \_\_\_\_\_ Ŵ 114 96 98 Q4'16 Q3'17 Q4'17 2016 2017





## **FINANCIAL HIGHLIGHTS**

Million Soles (S/mm)



#### NET INCOME YTD'17





### **3. Commercial Performance**

## **SALES BY BUSINESS LINES**

Million Soles (S/mm)

#### CAT MINING EQUIPMENT



 SPARE PARTS AND SERVICES

 +5.5%

 +4.7%
 2,247
 2,372

 588
 592
 615
 615

Q4'17

2016

2017

Q3'17

Q4'16

#### CAT MACHINES AND ENGINES



RENTAL AND USED



## **SALES BY GROUP OF COMPANIES**

Million Soles (S/mm)

Q4'16

Gross Margin

Q4'17

2016

2017



Gross Margin

Q4'16

Q4'17

<sup>2016</sup> Ferreycorp

Ŵ 461

 $\bullet$ 

2017





### **4. Financial Results**

# **FINANCIAL RESULTS**

Million Soles (S/mm)

#### STATE OF FINANCIAL POSITION



Negative variations

#### CASH CYCLE





# **CAPEX AND CASH FLOW BREAKDOWN**

Million Dollars (US\$ mm)

CAPEX



 Capex as of December 2017: S/ 21 million soles or US\$ 6.4mm



## **CONSO