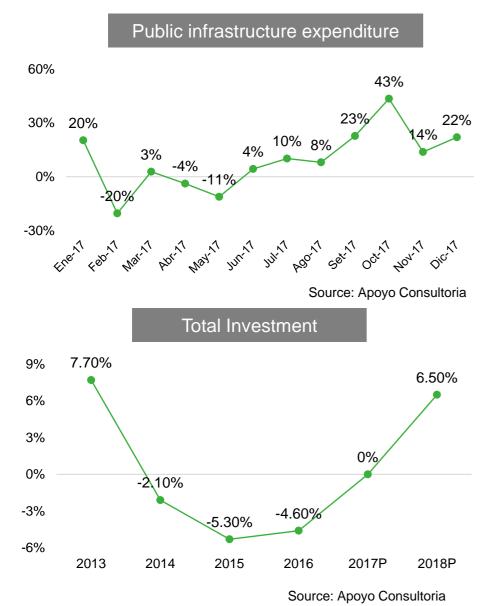

### Earnings Presentation Fourth Quarter 2017

February 2<sup>nd</sup>, 2018









### Agenda

- **1. Market Conditions and Highlights**
- 2. Q4'17 and Full Year 2017 Financial Highlights
- **3. Commercial Performance**
- **4. Financial Results**





### 1. Market Conditions and Highlights

# **MARKET CONDITIONS**

(Var%)









### 2. Q4'17 and Full Year 2017 Financial Highlights

### **FINANCIAL HIGHLIGHTS**

Million Soles (S/mm)



**OPERATING PROFIT** -1.0% 425 421 +1.6% \_\_\_\_\_ \_\_\_\_\_ Ŵ 114 96 98 Q4'16 Q3'17 Q4'17 2016 2017





## **FINANCIAL HIGHLIGHTS**

Million Soles (S/mm)



#### NET INCOME YTD'17





### **3. Commercial Performance**

## **SALES BY BUSINESS LINES**

Million Soles (S/mm)

#### CAT MINING EQUIPMENT



 SPARE PARTS AND SERVICES

 +5.5%

 +4.7%
 2,247
 2,372

 588
 592
 615
 615

Q4'17

2016

2017

Q3'17

Q4'16

#### CAT MACHINES AND ENGINES



RENTAL AND USED



## **SALES BY GROUP OF COMPANIES**

Million Soles (S/mm)

Q4'16

Gross Margin

Q4'17

2016

2017



Gross Margin

Q4'16

Q4'17

<sup>2016</sup> Ferreycorp

Ŵ 461

 $\bullet$ 

2017





### **4. Financial Results**