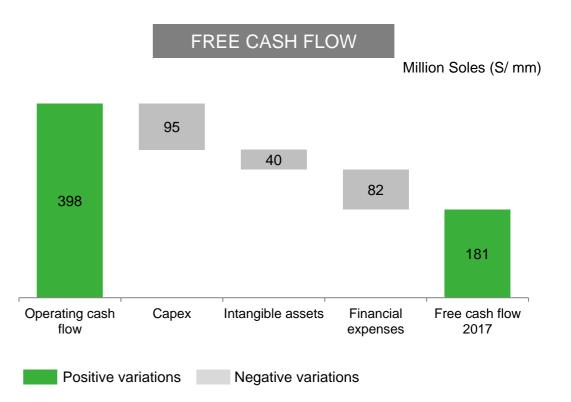

# **CAPEX AND CASH FLOW BREAKDOWN**

Million Dollars (US\$ mm)

CAPEX

 Capex as of December 2017: S/ 21 million soles or US\$ 6.4mm