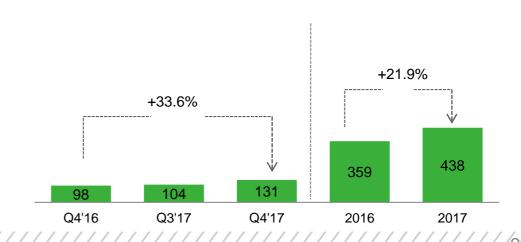

onditions and Highlights**
- 2. Q4'17 and Full Year 2017 Financial Highlights
- **3. Commercial Performance**
- **4. Financial Results**





### 1. Market Conditions and Highlights

# **MARKET CONDITIONS**

(Var%)









### 2. Q4'17 and Full Year 2017 Financial Highlights

### **FINANCIAL HIGHLIGHTS**

Million Soles (S/mm)



**OPERATING PROFIT** -1.0% 425 421 +1.6% \_\_\_\_\_ \_\_\_\_\_ Ŵ 114 96 98 Q4'16 Q3'17 Q4'17 2016 2017





## **FINANCIAL HIGHLIGHTS**

Million Soles (S/mm)



#### NET INCOME YTD'17





### **3. Commercial Performance**

## **SALES BY BUSINESS LINES**

Million Soles (S/mm)

#### CAT MINING EQUIPMENT



 SPARE PARTS AND SERVICES

 +5.5%

 +4.7%
 2,247
 2,372

 588
 592
 615
 615

Q4'17

2016

2017

Q3'17

Q4'16

#### CAT MACHINES AND ENGINES



RENTAL AND USED



## **SALES BY GROUP OF COMPANIES**

Million Soles (S/mm)

Q4'16

Gross Margin

Q4'17

2016

2017



Gross Margin

Q4'16

Q4'17

<sup>2016</sup> Ferreycorp

Ŵ 461

 $\bullet$ 

2017





### **4. Financial Results**

# **FINANCIAL RESULTS**

Million Soles (S/mm)

#### STATE OF FINANCIAL POSITION



Negative variations

#### CASH CYCLE





# **CAPEX AND CASH FLOW BREAKDOWN**

Million Dollars (US\$ mm)

CAPEX



 Capex as of December 2017: S/ 21 million soles or US\$ 6.4mm



## **CONSOLIDATED FINANCIAL DEBT**

Million Dollars (US\$ mm)





DEBT BY CURRENCY