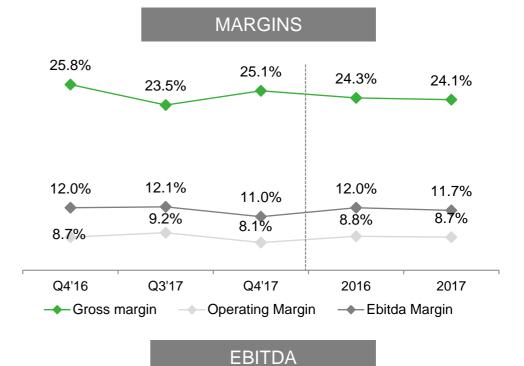

### **FINANCIAL HIGHLIGHTS**

Million Soles (S/mm)

**OPERATING PROFIT** -1.0% 425 421 +1.6% \_\_\_\_\_ \_\_\_\_\_ Ŵ 114 96 98 Q4'16 Q3'17 Q4'17 2016 2017

## **FINANCIAL HIGHLIGHTS**

Million Soles (S/mm)