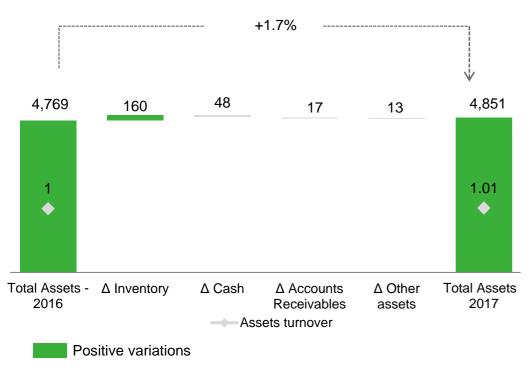

IGHTS**

Million Soles (S/mm)



**OPERATING PROFIT** -1.0% 425 421 +1.6% \_\_\_\_\_ \_\_\_\_\_ Ŵ 114 96 98 Q4'16 Q3'17 Q4'17 2016 2017





## **FINANCIAL HIGHLIGHTS**

Million Soles (S/mm)



#### NET INCOME YTD'17





### **3. Commercial Performance**

## **SALES BY BUSINESS LINES**

Million Soles (S/mm)

#### CAT MINING EQUIPMENT



 SPARE PARTS AND SERVICES

 +5.5%

 +4.7%
 2,247
 2,372

 588
 592
 615
 615

Q4'17

2016

2017

Q3'17

Q4'16

#### CAT MACHINES AND ENGINES



RENTAL AND USED



## **SALES BY GROUP OF COMPANIES**

Million Soles (S/mm)

Q4'16

Gross Margin

Q4'17

2016

2017



Gross Margin

Q4'16

Q4'17

<sup>2016</sup> Ferreycorp

Ŵ 461

 $\bullet$ 

2017





### **4. Financial Results**

# **FINANCIAL RESULTS**

Million Soles (S/mm)

#### STATE OF FINANCIAL POSITION



Negative variations

#### CASH CYCLE





# **CAPEX AND CASH FLOW BREAKDOWN**

Million Dollars (US\$ mm)

CAPEX



 Capex as of December 2017: S/ 21 million soles or US\$ 6.4mm



## **CONSOLIDATED FINANCIAL DEBT**

Million Dollars (US\$ mm)





DEBT BY CURRENCY