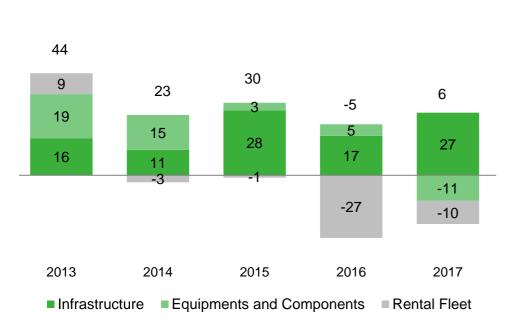

# **CAPEX AND CASH FLOW BREAKDOWN**

Million Dollars (US\$ mm)

CAPEX

 Capex as of December 2017: S/ 21 million soles or US\$ 6.4mm