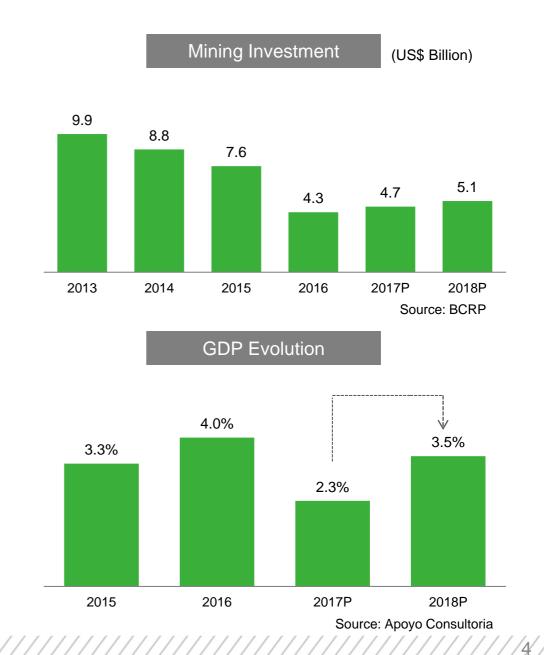

### Earnings Presentation Fourth Quarter 2017

February 2<sup>nd</sup>, 2018









### Agenda

- **1. Market Conditions and Highlights**
- 2. Q4'17 and Full Year 2017 Financial Highlights
- **3. Commercial Performance**
- **4. Financial Results**





### 1. Market Conditions and Highlights

# **MARKET CONDITIONS**

(Var%)









### 2. Q4'17 and Full Year 2017 Financial Highlights

### **FINANCIAL HIGHLIGHTS**

Million Soles (S/mm)



**OPERATING PROFIT** -1.0% 425 421 +1.6% \_\_\_\_\_ \_\_\_\_\_ Ŵ 114 96 98 Q4'16 Q3'17 Q4'17 2016 2017





## **FINANCIAL HIGHLIGHTS**

Million Soles (S/mm)



#### NET INCOME YTD'17





### **3. Commercial Performance**

## **SALES BY BUSINESS LINES**

Million Soles (S/mm)

#### CAT MINING EQUIPMENT



 SPARE PARTS AND SERVICES

 +5.5%

 +4.7%
 2,247
 2,372

 588
 592
 615
 615

Q4'17

2016

2017

Q3'17

Q4'16

#### CAT MACHINES AND ENGINES



RENTAL AND USED



## **SALES BY GROUP OF COMPANIES**

Million Soles (S/mm)

Q4'16

Gross Margin

Q4'17

2016

2017



Gross Margin

Q4'16

Q4'17

<sup>2016</sup> Ferreycorp

Ŵ 461

 $\bullet$ 

2017





### **4. Financial Results**