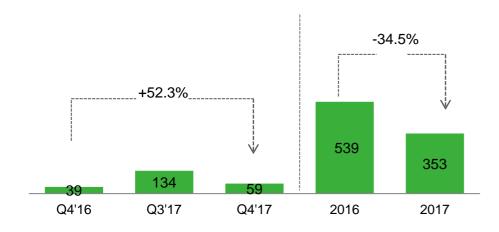

# **CAPEX AND CASH FLOW BREAKDOWN**

Million Dollars (US\$ mm)

CAPEX

 Capex as of December 2017: S/ 21 million soles or US\$ 6.4mm