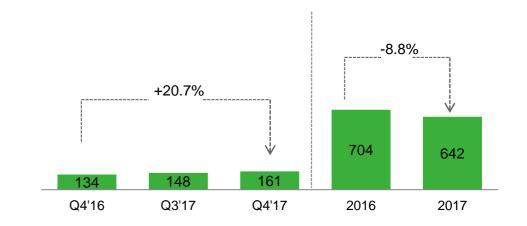

### **FINANCIAL HIGHLIGHTS**

Million Soles (S/mm)

**OPERATING PROFIT** -1.0% 425 421 +1.6% \_\_\_\_\_ \_\_\_\_\_ Ŵ 114 96 98 Q4'16 Q3'17 Q4'17 2016 2017

## **FINANCIAL HIGHLIGHTS**

Million Soles (S/mm)