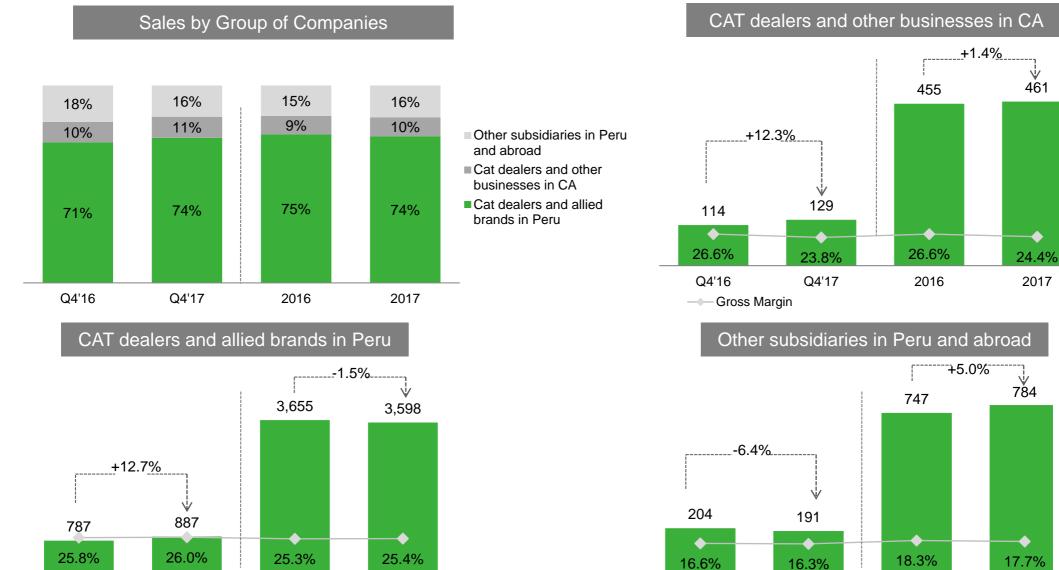

## **SALES BY GROUP OF COMPANIES**

Million Soles (S/mm)

Q4'16

Gross Margin

Q4'17

2016

2017

Gross Margin

Q4'16

Q4'17

<sup>2016</sup> Ferreycorp

Ŵ 461

 $\bullet$ 

2017