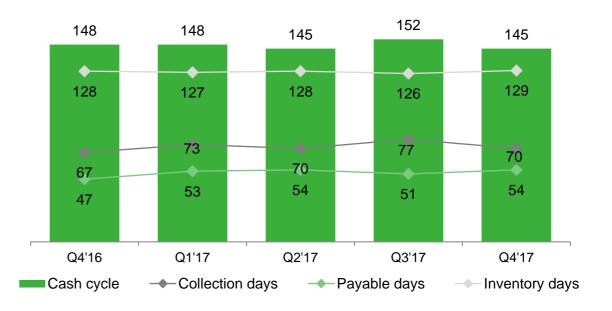

TING PROFIT** -1.0% 425 421 +1.6% \_\_\_\_\_ \_\_\_\_\_ Ŵ 114 96 98 Q4'16 Q3'17 Q4'17 2016 2017





## **FINANCIAL HIGHLIGHTS**

Million Soles (S/mm)



#### NET INCOME YTD'17





### **3. Commercial Performance**

## **SALES BY BUSINESS LINES**

Million Soles (S/mm)

#### CAT MINING EQUIPMENT



 SPARE PARTS AND SERVICES

 +5.5%

 +4.7%
 2,247
 2,372

 588
 592
 615
 615

Q4'17

2016

2017

Q3'17

Q4'16

#### CAT MACHINES AND ENGINES



RENTAL AND USED



## **SALES BY GROUP OF COMPANIES**

Million Soles (S/mm)

Q4'16

Gross Margin

Q4'17

2016

2017



Gross Margin

Q4'16

Q4'17

<sup>2016</sup> Ferreycorp

Ŵ 461

 $\bullet$ 

2017





### **4. Financial Results**

# **FINANCIAL RESULTS**

Million Soles (S/mm)

#### STATE OF FINANCIAL POSITION



Negative variations

#### CASH CYCLE





# **CAPEX AND CASH FLOW BREAKDOWN**

Million Dollars (US\$ mm)

CAPEX



 Capex as of December 2017: S/ 21 million soles or US\$ 6.4mm



## **CONSOLIDATED FINANCIAL DEBT**

Million Dollars (US\$ mm)





DEBT BY CURRENCY