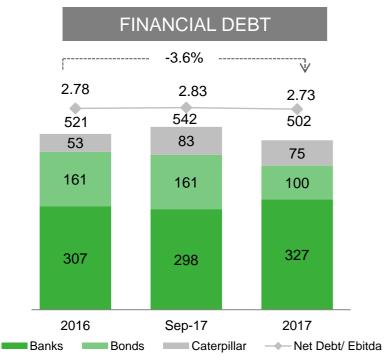

formance**

## **SALES BY BUSINESS LINES**

Million Soles (S/mm)

#### CAT MINING EQUIPMENT



 SPARE PARTS AND SERVICES

 +5.5%

 +4.7%
 2,247
 2,372

 588
 592
 615
 615

Q4'17

2016

2017

Q3'17

Q4'16

#### CAT MACHINES AND ENGINES



RENTAL AND USED



## **SALES BY GROUP OF COMPANIES**

Million Soles (S/mm)

Q4'16

Gross Margin

Q4'17

2016

2017



Gross Margin

Q4'16

Q4'17

<sup>2016</sup> Ferreycorp

Ŵ 461

 $\bullet$ 

2017





### **4. Financial Results**

# **FINANCIAL RESULTS**

Million Soles (S/mm)

#### STATE OF FINANCIAL POSITION



Negative variations

#### CASH CYCLE





# **CAPEX AND CASH FLOW BREAKDOWN**

Million Dollars (US\$ mm)

CAPEX



 Capex as of December 2017: S/ 21 million soles or US\$ 6.4mm



## **CONSOLIDATED FINANCIAL DEBT**

Million Dollars (US\$ mm)





DEBT BY CURRENCY