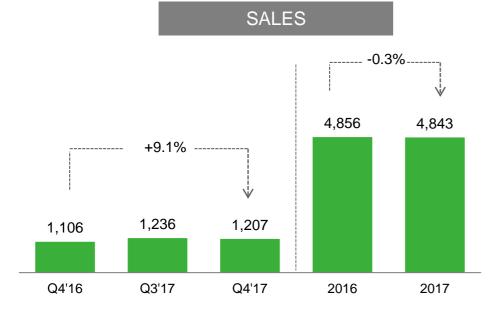

### **FINANCIAL HIGHLIGHTS**

Million Soles (S/mm)

**OPERATING PROFIT** -1.0% 425 421 +1.6% \_\_\_\_\_ \_\_\_\_\_ Ŵ 114 96 98 Q4'16 Q3'17 Q4'17 2016 2017

## **FINANCIAL HIGHLIGHTS**

Million Soles (S/mm)