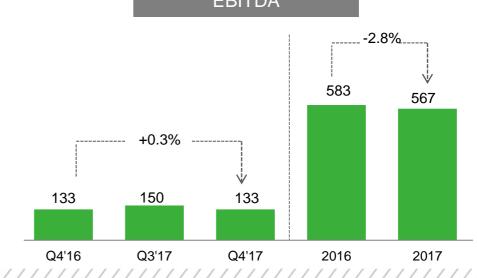

### **FINANCIAL HIGHLIGHTS**

Million Soles (S/mm)

**OPERATING PROFIT** -1.0% 425 421 +1.6% \_\_\_\_\_ \_\_\_\_\_ Ŵ 114 96 98 Q4'16 Q3'17 Q4'17 2016 2017

## **FINANCIAL HIGHLIGHTS**

Million Soles (S/mm)