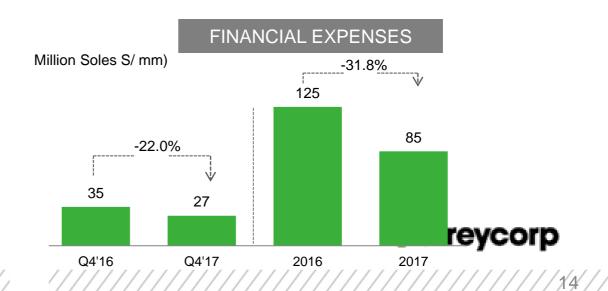

rmance**

## **SALES BY BUSINESS LINES**

Million Soles (S/mm)

#### CAT MINING EQUIPMENT



 SPARE PARTS AND SERVICES

 +5.5%

 +4.7%
 2,247
 2,372

 588
 592
 615
 615

Q4'17

2016

2017

Q3'17

Q4'16

#### CAT MACHINES AND ENGINES



RENTAL AND USED



## **SALES BY GROUP OF COMPANIES**

Million Soles (S/mm)

Q4'16

Gross Margin

Q4'17

2016

2017



Gross Margin

Q4'16

Q4'17

<sup>2016</sup> Ferreycorp

Ŵ 461

 $\bullet$ 

2017





### **4. Financial Results**

# **FINANCIAL RESULTS**

Million Soles (S/mm)

#### STATE OF FINANCIAL POSITION



Negative variations

#### CASH CYCLE





# **CAPEX AND CASH FLOW BREAKDOWN**

Million Dollars (US\$ mm)

CAPEX



 Capex as of December 2017: S/ 21 million soles or US\$ 6.4mm



## **CONSOLIDATED FINANCIAL DEBT**

Million Dollars (US\$ mm)





DEBT BY CURRENCY