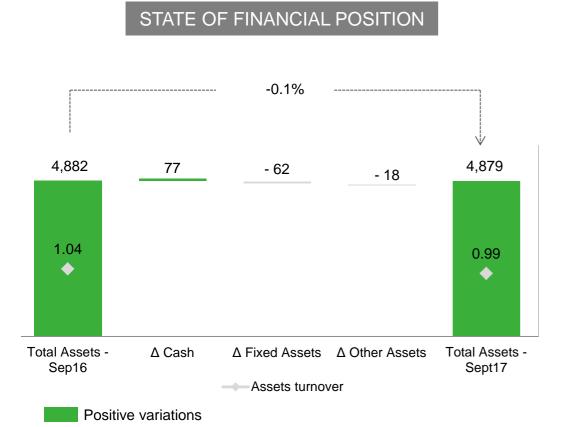

## **CAPEX AND CASH FLOW BREAKDOWN**

Million Soles (S/mm)

 Capex as of September 2017: S/ 44 million soles or US\$ 13mm (exclude Motored facilities operating lease).

FREE CASH FLOW