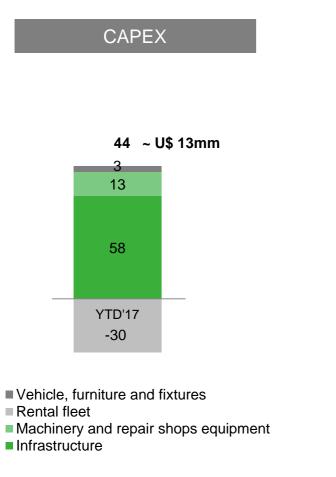

## **CAPEX AND CASH FLOW BREAKDOWN**

Million Soles (S/mm)

 Capex as of September 2017: S/ 44 million soles or US\$ 13mm (exclude Motored facilities operating lease).

FREE CASH FLOW