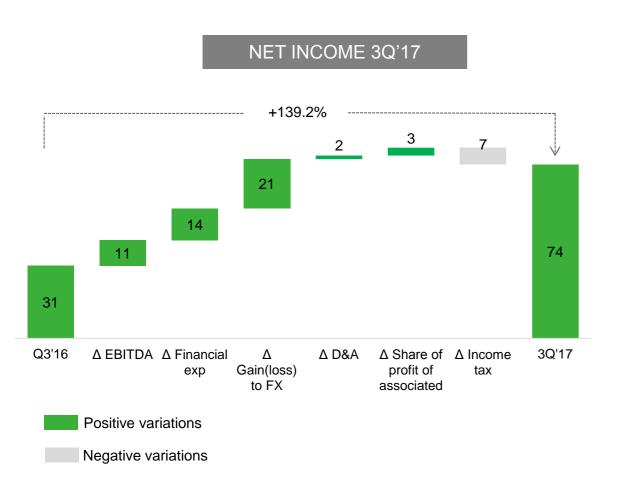

## **Ferreycorp**

# **Earnings Presentation Third Quarter 2017**

October 27th, 2017





































### FINANCIAL HIGHLIGHTS

Million Soles (S/mm)









## FINANCIAL HIGHLIGHTS

Million Soles (S/mm)







## **SALES BY BUSINESS LINES**

Million Soles (S/mm)



#### SPARE PARTS AND SERVICES



#### CAT MACHINES AND ENGINES



#### RENTAL AND USED



### SALES BY GROUP OF COMPANIES

Million Soles (S/mm)

- Caterpillar dealers in Peru, represent 76% of total sales and increased slightly by 1.5%
- The companies that carry Caterpillar business and other allied lines in Central America represent 8% of total sales and dropped by 15.6% compared to the third quarter 2016
- The local subsidiaries and businesses abroad that complement the Caterpillar's business represent 16% of total revenues and slightly decreased by 1.9%

#### CAT dealers and allied brands in Peru



#### CAT dealers and other businesses in CA



#### Other subsidiaries in Peru and abroad





## **FINANCIAL RESULTS**

Million