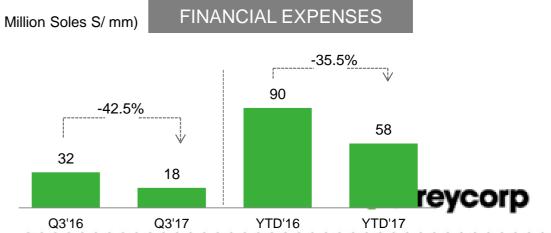

nies that carry Caterpillar business and other allied lines in Central America represent 8% of total sales and dropped by 15.6% compared to the third quarter 2016
- The local subsidiaries and businesses abroad that complement the Caterpillar's business represent 16% of total revenues and slightly decreased by 1.9%

#### CAT dealers and allied brands in Peru



#### CAT dealers and other businesses in CA



#### Other subsidiaries in Peru and abroad





## **FINANCIAL RESULTS**

Million Soles (S/mm)

**Negative variations** 









## **CAPEX AND CASH FLOW BREAKDOWN**

Million Soles (S/mm)



 Capex as of September 2017: S/ 44 million soles or US\$ 13mm (exclude Motored facilities operating lease).



FREE CASH FLOW

## **CONSOLIDATED FINANCIAL DEBT**

Million Dollars (US\$ mm)











## **Ferreycorp**