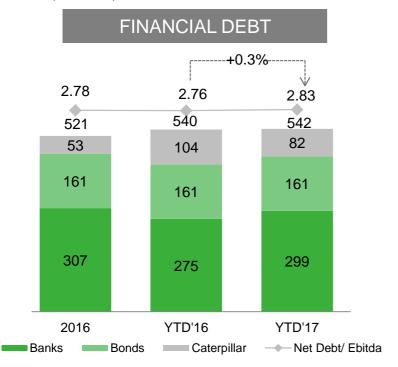

he companies that carry Caterpillar business and other allied lines in Central America represent 8% of total sales and dropped by 15.6% compared to the third quarter 2016
- The local subsidiaries and businesses abroad that complement the Caterpillar's business represent 16% of total revenues and slightly decreased by 1.9%

#### CAT dealers and allied brands in Peru



#### CAT dealers and other businesses in CA



#### Other subsidiaries in Peru and abroad





## **FINANCIAL RESULTS**

Million Soles (S/mm)

**Negative variations** 









## **CAPEX AND CASH FLOW BREAKDOWN**

Million Soles (S/mm)



 Capex as of September 2017: S/ 44 million soles or US\$ 13mm (exclude Motored facilities operating lease).



FREE CASH FLOW

## **CONSOLIDATED FINANCIAL DEBT**

Million Dollars (US\$ mm)











## **Ferreycorp**