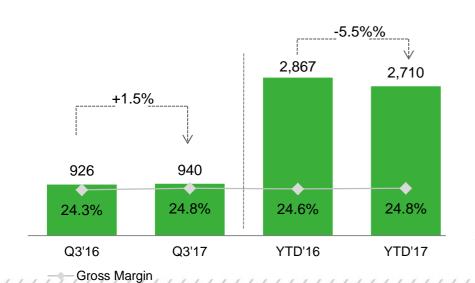

#### CAT dealers and allied brands in Peru

### SALES BY GROUP OF COMPANIES

Million Soles (S/mm)

- Caterpillar dealers in Peru, represent 76% of total sales and increased slightly by 1.5%
- The companies that carry Caterpillar business and other allied lines in Central America represent 8% of total sales and dropped by 15.6% compared to the third quarter 2016
- The local subsidiaries and businesses abroad that complement the Caterpillar's business represent 16% of total revenues and slightly decreased by 1.9%