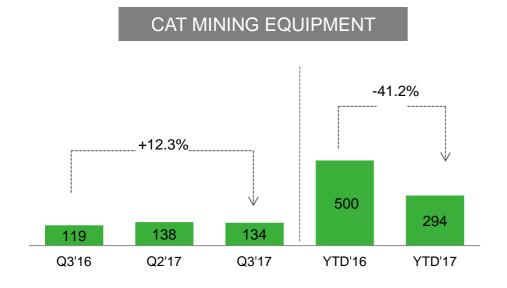

## **Ferreycorp**

# **Earnings Presentation Third Quarter 2017**

October 27th, 2017





































### FINANCIAL HIGHLIGHTS

Million Soles (S/mm)









## FINANCIAL HIGHLIGHTS

Million Soles (S/mm)







## **SALES BY BUSINESS LINES**

Million Soles (S/mm)



#### SPARE PARTS AND SERVICES



#### CAT MACHINES AND ENGINES



#### RENTAL AND USED



### SALES BY GROUP OF COMPANIES

Million Soles (S/mm)

- Caterpillar dealers in Peru, represent 76% of total sales and increased slightly by 1.5%
- The companies that carry Caterpillar business and other allied lines in Central America represent 8% of total sales and dropped by 15.6% compared to the third quarter 2016
- The local subsidiaries and businesses abroad that complement the Caterpillar's business represent 16% of total revenues and slightly decreased by 1.9%

#### CAT dealers and allied brands in Peru



#### CAT dealers and other businesses in CA



#### Other subsidiaries in Peru and abroad





## **FINANCIAL RESULTS**

Million Soles (S/mm)

**Negative variations** 









## **CAPEX