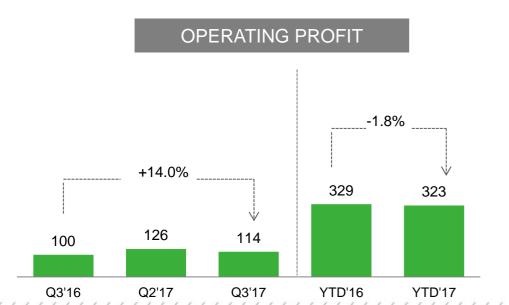

### FINANCIAL HIGHLIGHTS

Million Soles (S/mm)

## FINANCIAL HIGHLIGHTS

Million Soles (S/mm)