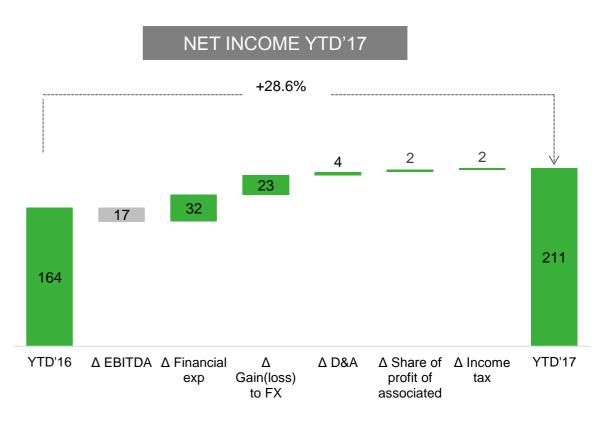

## **Ferreycorp**

# **Earnings Presentation Third Quarter 2017**

October 27th, 2017





































### FINANCIAL HIGHLIGHTS

Million Soles (S/mm)









## FINANCIAL HIGHLIGHTS

Million Soles (S/mm)







## **SALES BY BUSINESS LINES**

Million Soles (S/mm)



#### SPARE PARTS AND SERVICES



#### CAT MACHINES AND ENGINES



#### RENTAL AND USED



### SALES BY GROUP OF COMPANIES

Million Soles (S/mm)

- Caterpillar dealers in Peru, represent 76% of total sales and increased slightly by 1.5%
- The companies that carry Caterpillar business and other allied lines in Central America represent 8% of total sales and dropped by 15.6% compared to the third quarter 2016
- The local subsidiaries and businesses abroad that complement the Caterpillar's business represent 16% of total revenues and slightly decreased by 1.9%

#### CAT dealers and allied brands in Peru



#### CAT dealers and other businesses in CA



#### Other subsidiaries in Peru and abroad





## **FINANCIAL RESULTS**

Million S