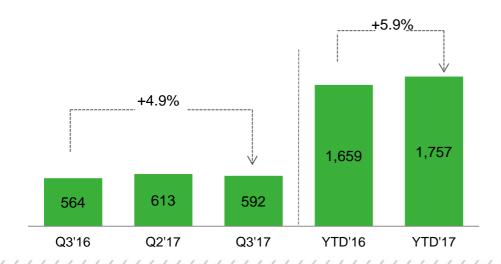

## **Ferreycorp**

# **Earnings Presentation Third Quarter 2017**

October 27th, 2017





































### FINANCIAL HIGHLIGHTS

Million Soles (S/mm)









## FINANCIAL HIGHLIGHTS

Million Soles (S/mm)







## **SALES BY BUSINESS LINES**

Million Soles (S/mm)



#### SPARE PARTS AND SERVICES



#### CAT MACHINES AND ENGINES



#### RENTAL AND USED



### SALES BY GROUP OF COMPANIES

Million Soles (S/mm)

- Caterpillar dealers in Peru, represent 76% of total sales and increased slightly by 1.5%
- The companies that carry Caterpillar business and other allied lines in Central America represent 8% of total sales and dropped by 15.6% compared to the third quarter 2016
- The local subsidiaries and businesses abroad that complement the Caterpillar's business represent 16% of total revenues and slightly decreased by 1.9%

#### CAT dealers and allied brands in Peru



#### CAT dealers and other businesses in CA



#### Other subsidiaries in Peru and abroad





## **FINANCIAL RESULTS**

Million Soles (S/mm)

**Negative variations** 









## **CAPEX AND CASH FLOW BREAKDOWN**

Millio