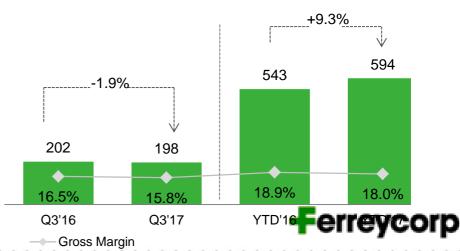

#### Other subsidiaries in Peru and abroad

### SALES BY GROUP OF COMPANIES

Million Soles (S/mm)

- Caterpillar dealers in Peru, represent 76% of total sales and increased slightly by 1.5%
- The companies that carry Caterpillar business and other allied lines in Central America represent 8% of total sales and dropped by 15.6% compared to the third quarter 2016
- The local subsidiaries and businesses abroad that complement the Caterpillar's business represent 16% of total revenues and slightly decreased by 1.9%