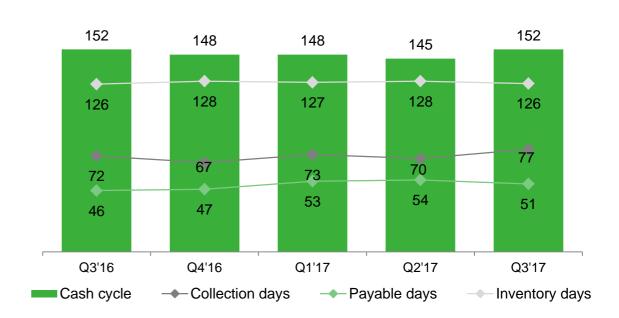

## **CAPEX AND CASH FLOW BREAKDOWN**

Million Soles (S/mm)

 Capex as of September 2017: S/ 44 million soles or US\$ 13mm (exclude Motored facilities operating lease).

FREE CASH FLOW