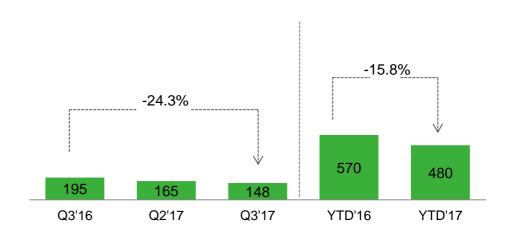

## **Ferreycorp**

# **Earnings Presentation Third Quarter 2017**

October 27th, 2017





































### FINANCIAL HIGHLIGHTS

Million Soles (S/mm)









## FINANCIAL HIGHLIGHTS

Million Soles (S/mm)







## **SALES BY BUSINESS LINES**

Million Soles (S/mm)



#### SPARE PARTS AND SERVICES



#### CAT MACHINES AND ENGINES



#### RENTAL AND USED



### SALES BY GROUP OF COMPANIES

Million Soles (S/mm)

- Caterpillar dealers in Peru, represent 76% of total sales and increased slightly by 1.5%
- The companies that carry Caterpillar business and other allied lines in Central America represent 8% of total sales and dropped by 15.6% compared to the third quarter 2016
- The local subsidiaries and businesses abroad that complement the Caterpillar's business represent 16% of total revenues and slightly decreased by 1.9%

#### CAT dealers and allied brands in Peru



#### CAT dealers and other businesses in CA



#### Other subsidiaries in Peru and abroad





## **FINANCIAL RESULTS**

Million Soles (S/mm)

**Negative variations** 









## **CAPEX AND CASH FLOW BREAKDOWN**

Million Soles (S/mm)



 Capex as of Se