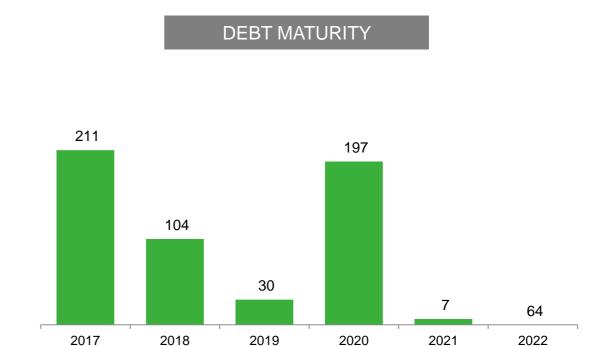

panies that carry Caterpillar business and other allied lines in Central America represent 8% of total sales and dropped by 15.6% compared to the third quarter 2016
- The local subsidiaries and businesses abroad that complement the Caterpillar's business represent 16% of total revenues and slightly decreased by 1.9%

#### CAT dealers and allied brands in Peru



#### CAT dealers and other businesses in CA



#### Other subsidiaries in Peru and abroad





## **FINANCIAL RESULTS**

Million Soles (S/mm)

**Negative variations** 









## **CAPEX AND CASH FLOW BREAKDOWN**

Million Soles (S/mm)



 Capex as of September 2017: S/ 44 million soles or US\$ 13mm (exclude Motored facilities operating lease).



FREE CASH FLOW

## **CONSOLIDATED FINANCIAL DEBT**

Million Dollars (US\$ mm)











## **Ferreycorp**