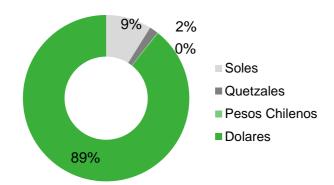

ompanies that carry Caterpillar business and other allied lines in Central America represent 8% of total sales and dropped by 15.6% compared to the third quarter 2016
- The local subsidiaries and businesses abroad that complement the Caterpillar's business represent 16% of total revenues and slightly decreased by 1.9%

#### CAT dealers and allied brands in Peru



#### CAT dealers and other businesses in CA



#### Other subsidiaries in Peru and abroad





## **FINANCIAL RESULTS**

Million Soles (S/mm)

**Negative variations** 









## **CAPEX AND CASH FLOW BREAKDOWN**

Million Soles (S/mm)



 Capex as of September 2017: S/ 44 million soles or US\$ 13mm (exclude Motored facilities operating lease).



FREE CASH FLOW

## **CONSOLIDATED FINANCIAL DEBT**

Million Dollars (US\$ mm)











## **Ferreycorp**