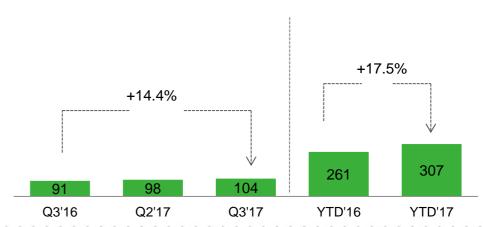

## **Ferreycorp**

# **Earnings Presentation Third Quarter 2017**

October 27th, 2017





































### FINANCIAL HIGHLIGHTS

Million Soles (S/mm)









## FINANCIAL HIGHLIGHTS

Million Soles (S/mm)







## **SALES BY BUSINESS LINES**

Million Soles (S/mm)



#### SPARE PARTS AND SERVICES



#### CAT MACHINES AND ENGINES



#### RENTAL AND USED



### SALES BY GROUP OF COMPANIES

Million Soles (S/mm)

- Caterpillar dealers in Peru, represent 76% of total sales and increased slightly by 1.5%
- The companies that carry Caterpillar business and other allied lines in Central America represent 8% of total sales and dropped by 15.6% compared to the third quarter 2016
- The local subsidiaries and businesses abroad that complement the Caterpillar's business represent 16% of total revenues and slightly decreased by 1.9%

#### CAT dealers and allied brands in Peru



#### CAT dealers and other businesses in CA



#### Other subsidiaries in Peru and abroad





## **FINANCIAL RESULTS**

Million Soles (S/mm)

**Negative variations** 









## **CAPEX AND CASH FLOW BREAKDOWN**

Million Soles (S/mm)



 Capex as of September 2017: S/ 44 mill