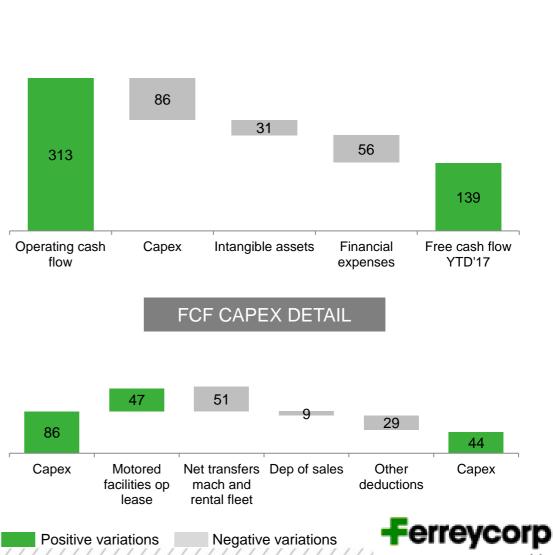

## **CAPEX AND CASH FLOW BREAKDOWN**

Million Soles (S/mm)

 Capex as of September 2017: S/ 44 million soles or US\$ 13mm (exclude Motored facilities operating lease).

FREE CASH FLOW