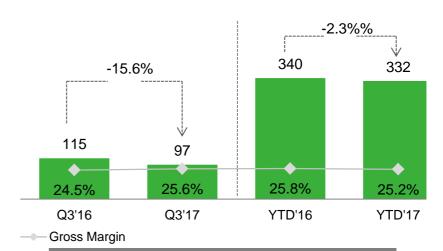

#### CAT dealers and other businesses in CA

### SALES BY GROUP OF COMPANIES

Million Soles (S/mm)

- Caterpillar dealers in Peru, represent 76% of total sales and increased slightly by 1.5%
- The companies that carry Caterpillar business and other allied lines in Central America represent 8% of total sales and dropped by 15.6% compared to the third quarter 2016
- The local subsidiaries and businesses abroad that complement the Caterpillar's business represent 16% of total revenues and slightly decreased by 1.9%